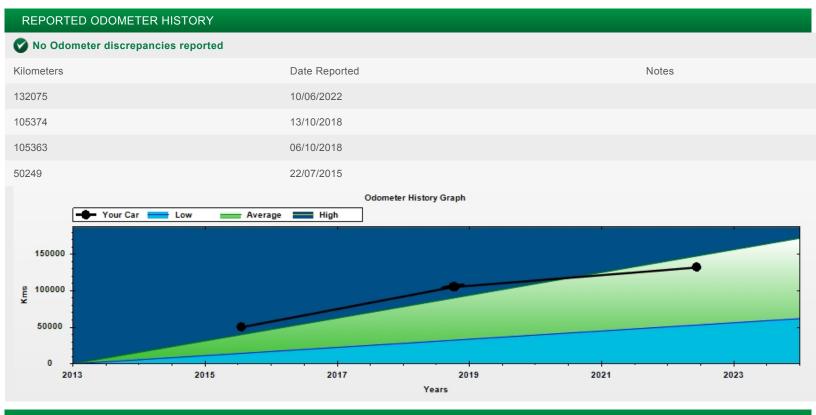

# REPORT SUMMARY

- No Odometer discrepancies reported
- No Encumbrances reported
- Written-Off Status reported
- No Stolen Status recorded
- Insurance Claims not available

**Overall Green Rating** 

| IDENTIFICATION       |   |             | VEHICLE DETAILS        |   |                         |
|----------------------|---|-------------|------------------------|---|-------------------------|
| Engine Number        | : | R9DACE86061 | Fuel Type              | : | PREMIUM UNLEADED PETROL |
| Plate                | : | 1HMX299     | Engine Size            | : | 2.0L                    |
| Registered State     | : | WA          | Cylinders/Rotors       | : | T4                      |
| VEHICLE STATUS       |   |             | Fuel Consumption       | : |                         |
|                      | : | 105374      | Transmission           | : | 6 SP MANUAL             |
| Last Sale Listing    | : | 14/01/2013  | Power (KW)             | : | 184                     |
| Rego. Expiry Date    | : | 19-06-2022  | Torque (Nm)            | : | 360                     |
| Warranty Expiry Date | : |             | FIRST SALE DATA        |   |                         |
| VEHICLE RATINGS      |   |             | First Sale Date        | : | 31-01-2013              |
| ANCAP Safety Rating  | : |             | First Sold in Postcode | : | 6069                    |
| Air Pollution Rating | : |             | First Buyer Type       | : | PRIVATE                 |
| Greenhouse Rating    | : |             |                        |   |                         |