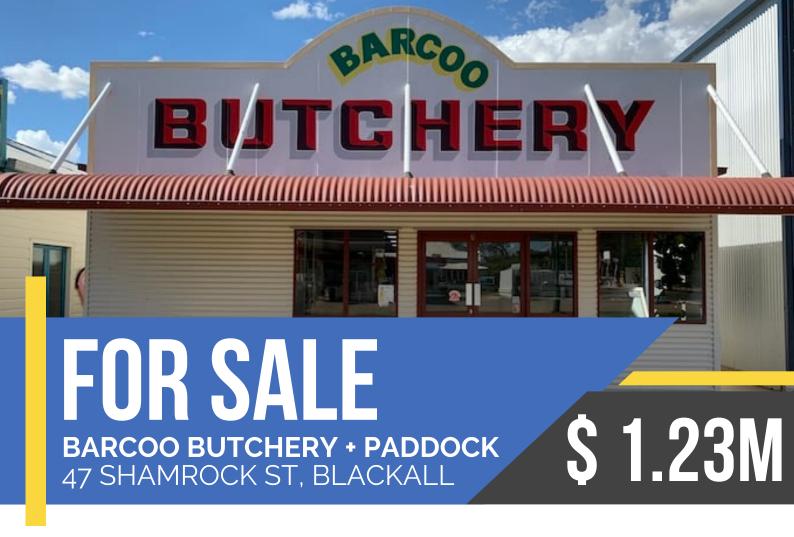

## BUTCHERY, SLAUGHTERHOUSE & PADDOCK IN ONE!

- Freehold land size of 78.3ha or 193.4ac
- Great position on Landsborough Hwy
- Supplies the local IGA great customer base
- 🧭 Air-con, meter-free town water
- Extensive steel work benches
- Cold rooms + additional building/shed
- All equipment included in sale
- Refrigerated truck included

The sale of the Barcoo Butchery with the slaughterhouse and paddock allows the new owners to take the business to the next level. There is plenty of "meat " to chew over in this sale so don't miss out!