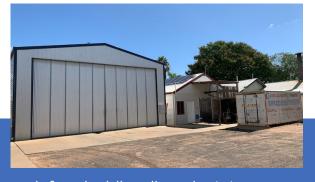

## BUTCHERY, SLAUGHTERHOUSE & PADDOCK IN ONE!

- Freehold land size of 78.3ha or 193.4ac
- Great position on Landsborough Hwy
- Supplies the local IGA great customer base
- 🧭 Air-con, meter-free town water
- Extensive steel work benches
- Cold rooms + additional building/shed
- All equipment included in sale
- Refrigerated truck included

The sale of the Barcoo Butchery with the slaughterhouse and paddock allows the new owners to take the business to the next level. There is plenty of "meat " to chew over in this sale so don't miss out!