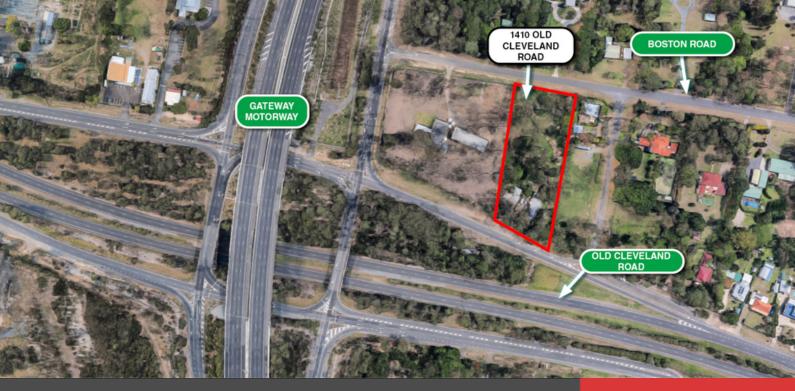

## 1410 Old Cleveland Road, Belmont

## Deceased Estate. Must Be Sold

- 6,493sqm site with 2 street frontages
- · This property has excellent access to the gateway Arterial and Old Cleveland Road
- Two street access on 29 Boston Road and also 1410 Old Cleveland Road
- Improvements include a 220sqm shed and 3 bedroom home. Renovate or most likely knock it over and build your own dream house.
- · Potential to develop further
- For sale now all offers will be presented to the Estate Executors or by Auction online with Graysonline. 16 August 2021

## Location

Belmont is in a nice quite enclave only 11 kms to the city and bordered to the north by Wynnum Road and south by Old Cleveland Rd and hence there is no through traffic. There is also the beautiful Moreton Bay only 5 miniutes east so it is really half way between the bay and the CBD. Bay breezes with City glimpses.