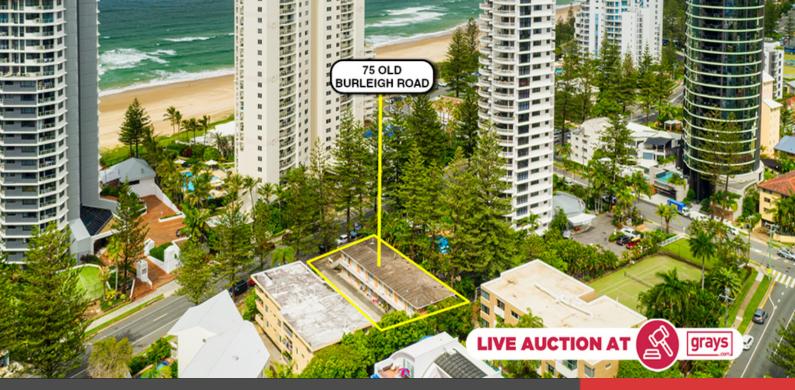

## 75 Old Burleigh Road, Surfers Paradise

### Surfers Paradise High Rise Site

- · 830sqm High Density Residential Site
- 'HX' Area No Height Limit
- 8x2 Bedroom Units Approx Income \$125,000pa
- . 100m to the Beach
- · Online Auction 28 April 2021 8am
- https://www.grays.com/lot/0001-7030830

**PRICE:** Contact Exclusive Agent

John Barter on 0418 632 326

LAND AREA: 830 m<sup>2</sup>