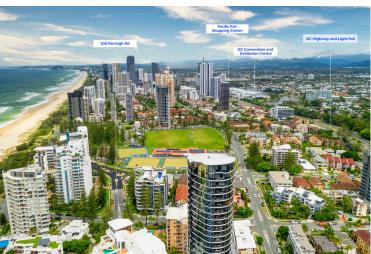

## **LOCATION MAPS**

John Barter 0418 632 326 jbarter@ljhc.com.au

6/3370 Pacific Highway Springwood QLD 4127 brisbane.ljhcommercial.com.au

#### Location

Surfers Paradise is a seaside resort on Queensland's Gold Coast in eastern Australia. It's known for its high-rise skyline and Surfers Paradise Beach, which hosts a popular market several evenings a week. Along Cavill Avenue are shops, cafes and lively nightclubs. The towering Q1 building, with its SkyPoint observation deck, offers panoramic ocean and city views