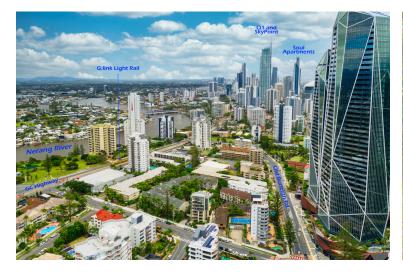

## **LOCATION MAPS**

John Barter 0418 632 326 jbarter@ljhc.com.au

6/3370 Pacific Highway Springwood QLD 4127 brisbane.ljhcommercial.com.au

#### Location

Surfers Paradise is a seaside resort on Queensland's Gold Coast in eastern Australia. It's known for its high-rise skyline and Surfers Paradise Beach, which hosts a popular market several evenings a week. Along Cavill Avenue are shops, cafes and lively nightclubs. The towering Q1 building, with its SkyPoint observation deck, offers panoramic ocean and city views