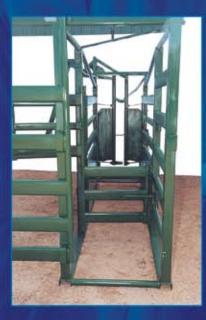

Left: Quick release chain & head restraint.

Below: Fully open walk-thru bail.

## vet gates

- Bruise free construction
- Rear Control operation
- Safe for operator & cattle
- Vet cage area
- Silent sliding gates
- Spring gate catches
- Full access around beast
- Left or right hand operation
- Sheeted in head bail & gates
- Manufactured from 350 grade Steel
- Head lifting chain with safety release
- Anti-climb device standard on all bails
- Bail can be installed in existing crush or race