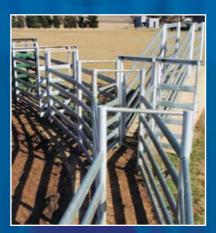

#### cattle handling equipment

#### race

- Easily assembled
- Optional walkway
- Silent sliding gates
- All bolted construction
- Posts welded top & bottom
- Quiet no loose pins or panels
- Domed nuts & bolts on all rails
- Curved or straight construction
- Yardrail construction with pipe or RHS posts

# yards yardal

- Domed head bolts and nuts
- Smooth bruise free design
- Sliding or spring bolts on gates
- Gates made to measure to fit any yard
- Good visual barrier for cattle
- Tight, noise free construction
- Yards manufactured to your specifications