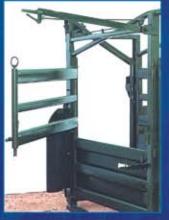

to use & supply the quality range of Duragal Yardrail products. Specialising in the manufacture

of durable cattle handling equipment.

maintain their prime condition...

Above: Rear control arm, split opening gates & squeeze.

## vet gates

- Bruise free construction
- Rear Control operation
- Safe for operator & cattle
- Vet cage area
- Silent sliding gates
- Spring gate catches
- Full access around beast
- Left or right hand operation
- Sheeted in head bail & gates
- Manufactured from 350 grade Steel
- Head lifting chain with safety release
- Anti-climb device standard on all bails
- Bail can be installed in existing crush or race