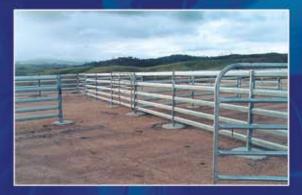

#### race

- Easily assembled
- Optional walkway
- Silent sliding gates
- All bolted construction
- Posts welded top & bottom
- Quiet no loose pins or panels
- Domed nuts & bolts on all rails
- Curved or straight construction
- Yardrail construction with pipe or RHS posts

# yards yardal

- Domed head bolts and nuts
- Smooth bruise free design
- Sliding or spring bolts on gates
- Gates made to measure to fit any yard
- Good visual barrier for cattle
- Tight, noise free construction
- Yards manufactured to your specifications