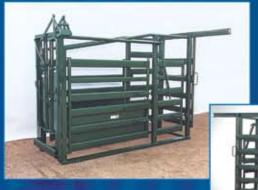

### crush

Above: New release crush. Right: Rear sliding gate. Below: Vet gates.

It's only natural that you'll want to provide your

stock with the best protection from injury &

For this reason, Allenspach Steel are proud

to use & supply the quality range of Duragal Yardrail products. Specialising in the manufacture

of durable cattle handling equipment.

maintain their prime condition...

Above: Rear control arm, split opening gates & squeeze.

Left: Quick release chain & head restraint.

Below: Fully open walk-thru bail.