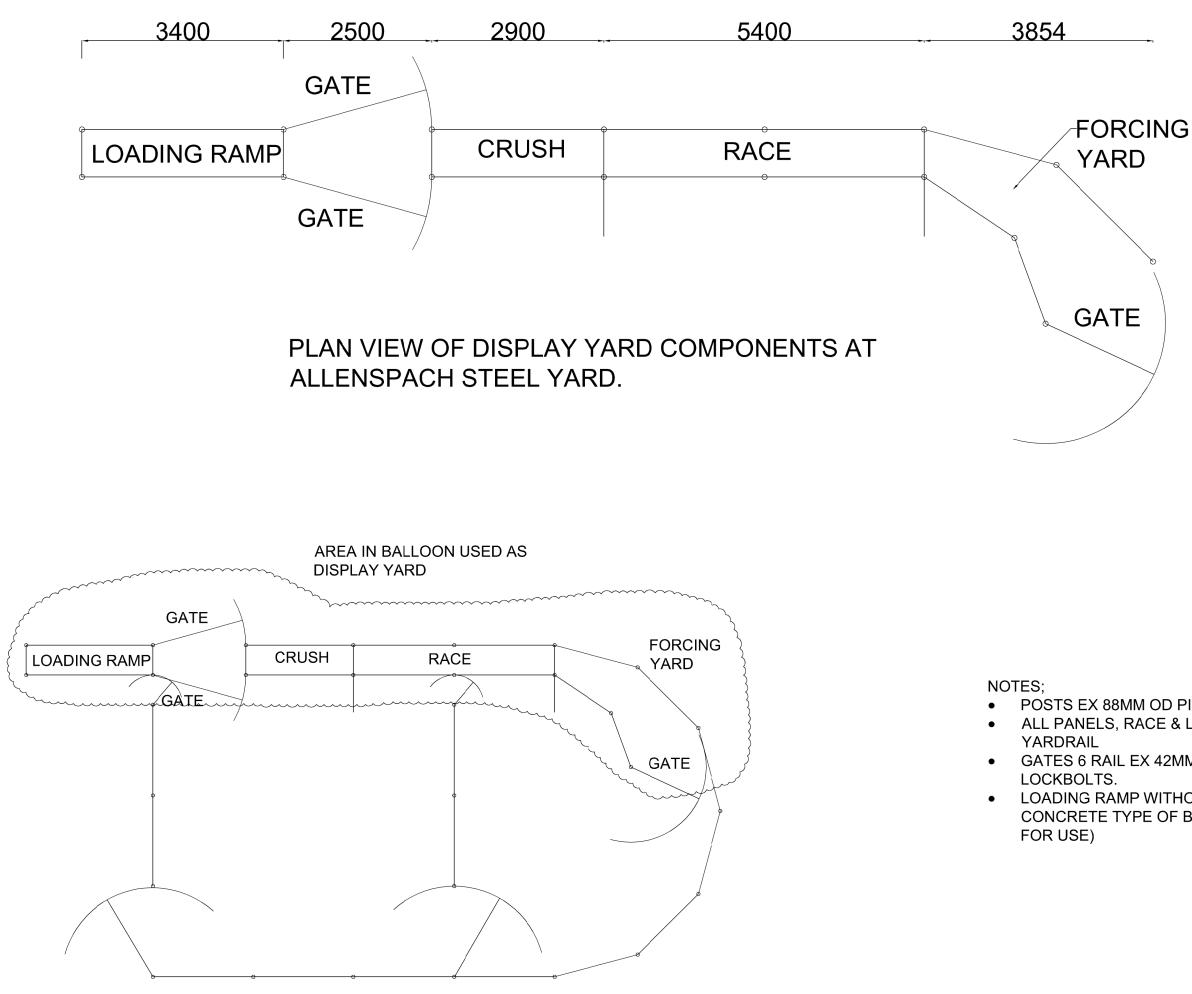

PLAN VIEW OF TYPICAL 2 PEN 'D' TYPE YARD

LOT 3 GEEBUING ST POLO FLAT COOMA 2630 PH 6452515 A 301/25 Issued FC

|                    | FA  | CLIENT:                      | AS-DY-001-A             |         |               |  |  |
|--------------------|-----|------------------------------|-------------------------|---------|---------------|--|--|
|                    | -   | PROJECT: DISPLAY CATTLE YARD | DRN:<br>PA<br>DRAWING S | 3/01/25 | SCALE:<br>NTS |  |  |
| ED FOR FABRICATION | PA  |                              | AS BUILT                |         |               |  |  |
| RIPTION.           | BY. | OVERALL LAYOUT               |                         |         |               |  |  |

# • LOADING RAMP WITHOUT FLOOR. (RECOMMEND USING CONCRETE TYPE OF BASE, FORMWORK TO SUIT AVAILABLE

#### GATES 6 RAIL EX 42MM OD GAL PIPE WITH SLIDING

#### POSTS EX 88MM OD PIPE CONCRETED IN GROUND ALL PANELS, RACE & LOADING RAMP 5 RAIL 115X40