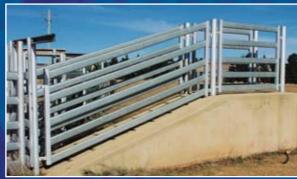

### loading 7 ramp

- Maintenance free
- Fully concreted option
- Level loading section optional
- · Walkway on one side
- Can be supplied with concrete floor formwork
- Comes complete with entry gate & 2 lead up gates

# • LOADING RAMP WITHOUT FLOOR. (RECOMMEND USING CONCRETE TYPE OF BASE, FORMWORK TO SUIT AVAILABLE